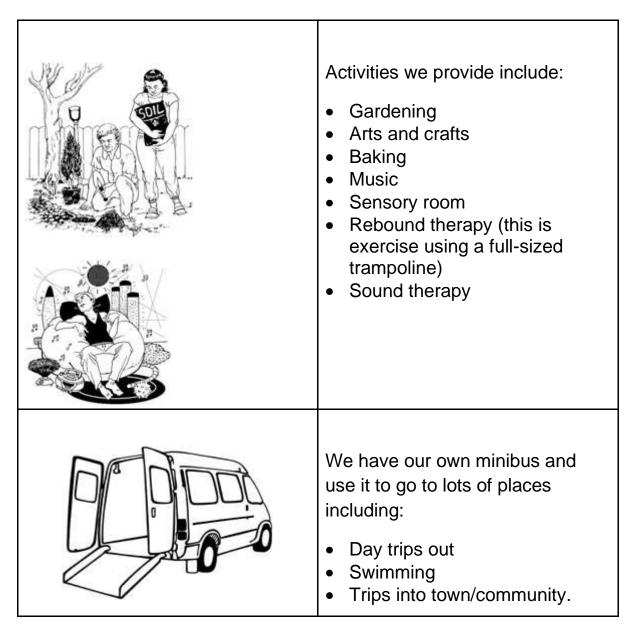

Easy read information

# Kilton View learning disability day service in Brotton for adults

Providing day care services for adults with severe learning disabilities who have complex physical needs and associated health needs in Teesside.



01287 670020



45 St Margaret's Way Brotton Saltburn TS12 2UE



This service is available: Monday to Friday 9.30am - 3.30pm

Closed on holidays (set around the main holiday periods) and for staff training days (two days per year) – carers will be given advanced notice of these dates.

## **Kilton View**



#### What we do



### Our staff team



### Activities



### **Review of Service**

| Everyone who comes to Kilton<br>View will have a care plan review<br>every six months. This can be<br>done sooner if requested. |
|---------------------------------------------------------------------------------------------------------------------------------|



## If you are unhappy about our services...



Please tell a member of staff.



Freephone 0800 052 0219 or



Email tewv.pals@nhs.net.

## Feedback

We'd like to know if you thought this information was

- good or bad
- if anything was missing you wanted to know



• if there was anything you didn't understand.

Let a member of your care team know.

## **Find this information**

Staff: Trustwide shared drive > Patient and Carer Information > Tees > LD Service users and carers: Go to our website <u>